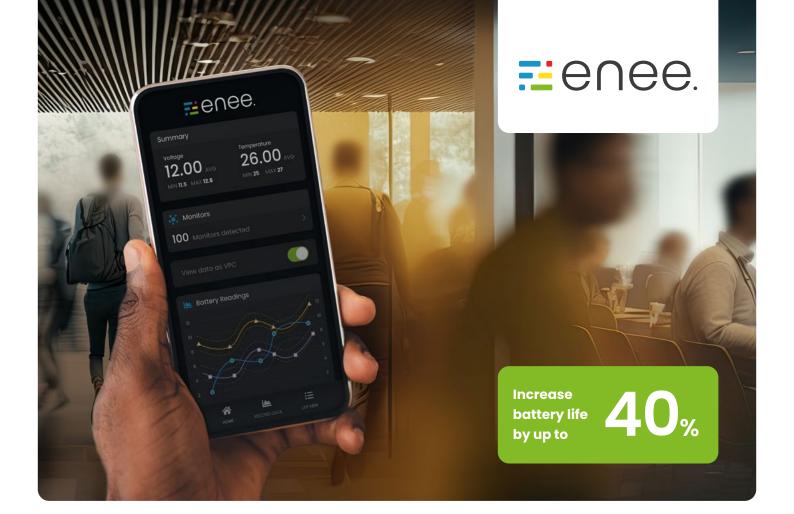

#### How it works

Our wireless smart sensors give you complete visibility of energy system performance, site by site or for an entire region. Review data locally with our smartphone app and accurately monitor your entire operation with Proteus intuitive online reporting. It's a powerful combination that gives you insights and preventative alerts. Carry out proactive maintenance, switch power sources at the best times, and secure available backup power to keep your business running.

#### Help increase the life of your system

On average, batteries in energy systems fail 1.5 years sooner than intended. With preventative alerts, you can take action before costly problems arise.