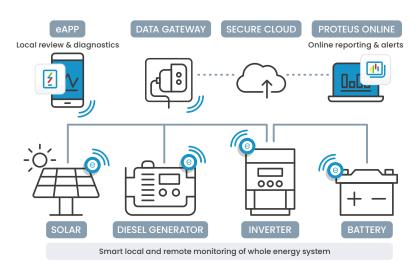

#### How it works

Our wireless smart sensors give you complete visibility of energy system performance, site by site or for an entire region. Review data locally with our smartphone app and accurately monitor your entire operation with Proteus intuitive online reporting. It's a powerful combination that gives you insights and preventative alerts. Carry out proactive maintenance, switch power sources at the best times, and secure available backup power to keep your business running.

#### enee.io is the fitness tracker for energy systems

enee.io increases access to reliable and affordable energy by improving the life and efficiency of energy systems. Through plug-and-play sensors, mobile phone applications and web-based reporting, enee.io provides customers with the information they need to optimize energy usage, improve energy system health and safeguard backup power supplies.