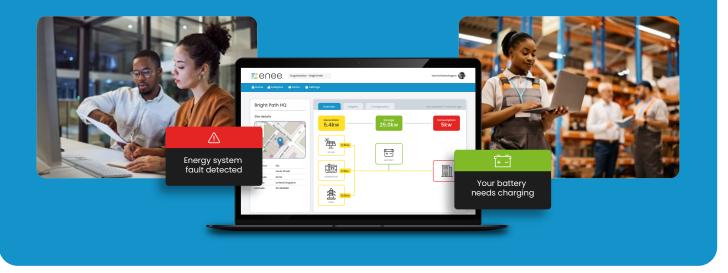

### Keep operations running 24/7 and make nationwide savings

An unreliable grid causes disruption, and a lack of information about your energy system can increase maintenance and fuel bills. Whether it's one or thousands of sites, these costs add up. With our plug-and-play technology, you can monitor energy system performance, consumption, and prevention alerts to optimize power. All while lowering costs. Why choose enee.io to help save money and avoid disruption:

#### How it works

Our wireless smart sensors give you complete visibility of energy system performance, site by site or for an entire region. Review data locally with our smartphone app and accurately monitor your entire operation with Proteus intuitive online reporting. It's a powerful combination that gives you insights and preventative alerts. Carry out proactive maintenance, switch power sources at the best times, and secure available backup power to keep your business running.